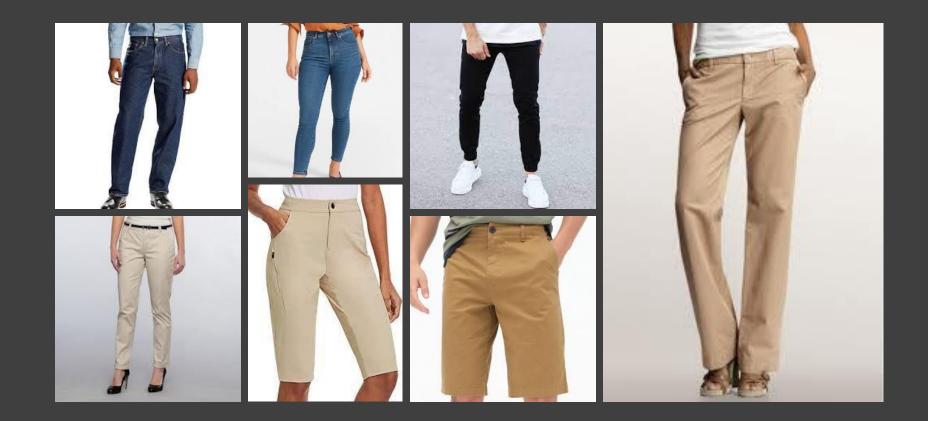

### **BOTTOMS**

Blue denim jeans, long or short- BLUE ONLY

Khaki pants, long or short- TAN ONLY

Black pants, long or short

ALL shorts must be KNEE length

**NO SKIRTS** 

NO holes, rips, or cuts or any kind are allowed

NO other colors or patterns

Bottoms must be worn at waist

NO spandex or "yoga" leggings or pants are allowed

### **BOTTOMS-YES!**