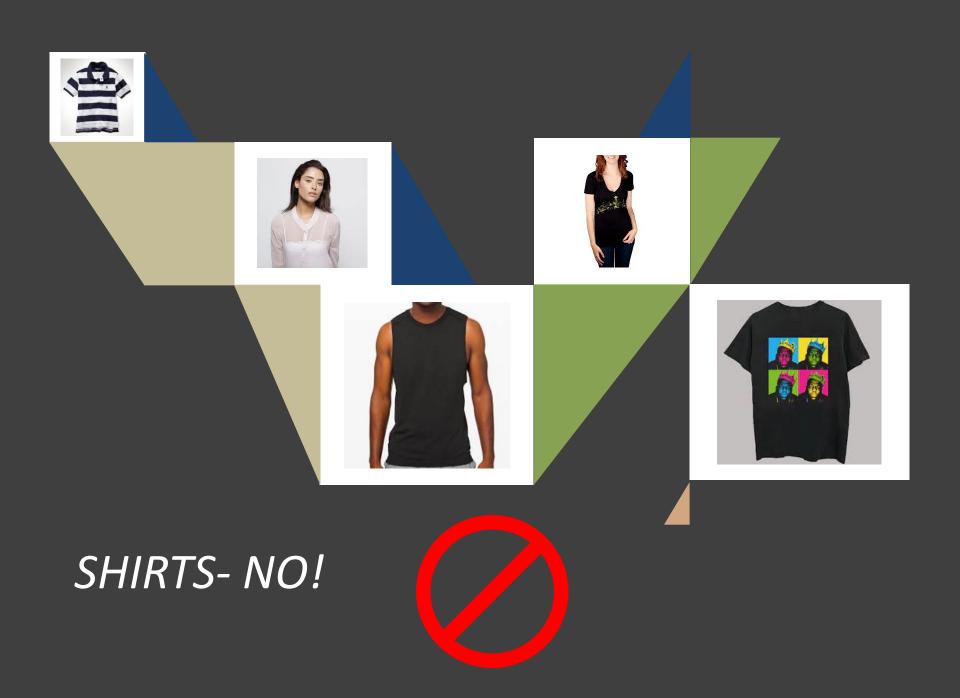

### **SHIRTS**

Azalea Middle School t-shirts ONLY

NO other t-shirts are allowed

Oxford or Polo shirts only, SOLID colors

Solid long or short sleeved collared shirts with buttons

NO undergarments or midriff may be showing