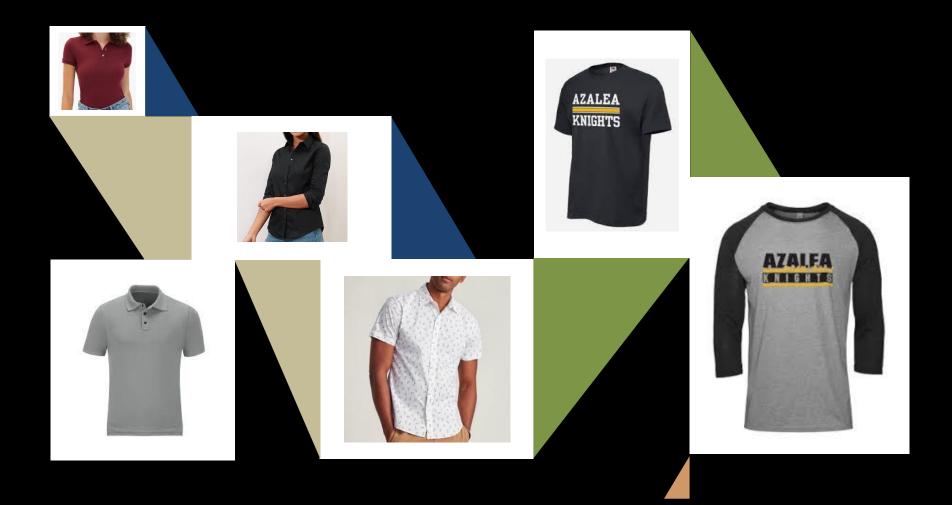

### **SHIRTS**

Azalea Middle School t-shirts ONLY

NO other t-shirts are allowed

Oxford or Polo shirts only, SOLID colors

Solid long or short sleeved collared shirts with buttons

NO undergarments or midriff may be showing

### SHIRTS- YES!