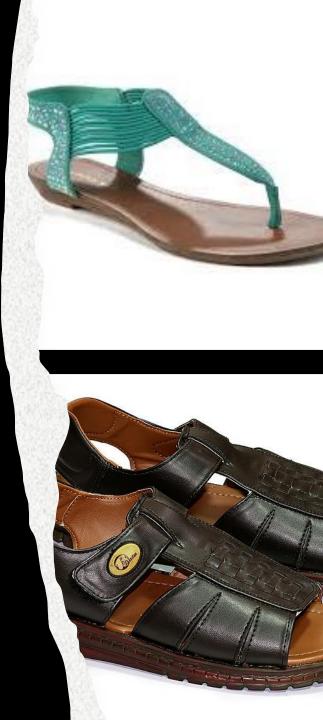

### **ACCESSORIES**

Hoodies can ONLY have Azalea name or logo

MUST be in dress code under hoodie, zip down, or button style jackets

Hats and head coverings, OF ANY KIND, are not permitted on campus

Shoes must have a back.

NO slippers or slides are permitted

## Shoes <u>MUST</u> have backs