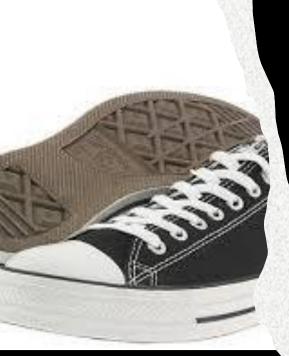

ONLY

Black pants, long or short

ALL shorts must be KNEE length

**NO SKIRTS** 

NO holes, rips, or cuts or any kind are allowed

NO other colors or patterns

Bottoms must be worn at waist

NO spandex or "yoga" leggings or pants are allowed

### **BOTTOMS-YES!**



## BOTTOMS-NO





### **SHIRTS**

Azalea Middle School t-shirts ONLY

NO other t-shirts are allowed

Oxford or Polo shirts only, SOLID colors

Solid long or short sleeved collared shirts with buttons

NO undergarments or midriff may be showing



### SHIRTS- YES!



### **ACCESSORIES**

Hoodies can ONLY have Azalea name or logo

MUST be in dress code under hoodie, zip down, or button style jackets

Hats and head coverings, OF ANY KIND, are not permitted on campus

Shoes must have a back.

NO slippers or slides are permitted





## Shoes <u>MUST</u> have backs





# **NO** flip flops, slippers, or slides!









#### NO HEAD COVERINGS PERMITTED



#### **Students who are out of dress code**

Option A: student changes into school appropriate clothing and an after school detention is issued.

Option B: Parents will be notified to bring a change of clothing or pick student up and an after school detention is issued

Option C: student is placed in IC until a change of clothing is provided and an after school detention is issued.

**Repeated dress code violations will result in progressive** <u>disciplinary action</u>



# Azalea Apparel

 Black Knight families can purchase Azalea apparel at the following link.

http://www.companycasuals. com/azaleastudents2021