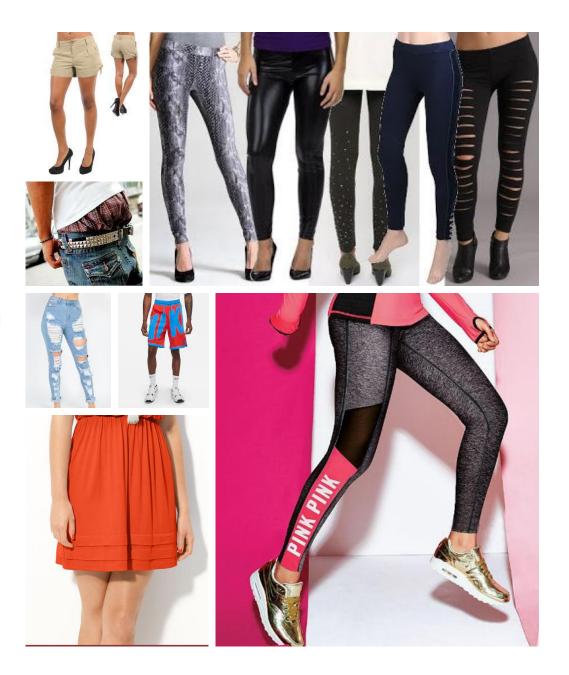

### **BOTTOMS**

Blue denim jeans, long or short- BLUE ONLY

Khaki pants, long or short- TAN ONLY

Black pants, long or short

ALL shorts must be KNEE length

**NO SKIRTS** 

NO holes, rips, or cuts or any kind are allowed

NO other colors or patterns

Bottoms must be worn at waist

NO spandex or "yoga" leggings or pants are allowed

## BOTTOMS-NO